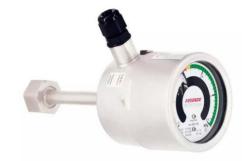

## FXM60 Series SF<sub>6</sub> Gas density monitor

FXM60

## Product features

- Hermetically sealed case from stainless steel
- On-site display with switch contact

- FXM60 Series SF<sub>6</sub> Gas density monitor
- Temperature-compensated and hermetically sealed, therefore no influence of temperature fluctuations, differences in level and atmospheric pressure fluctuation
- Compensation possible for gas mixtures
- Traceability by serial number
- Pressure interface customised in accordance with customer requirements
- Utmost three pairs of switching contacts can be provided according to the needs of the user