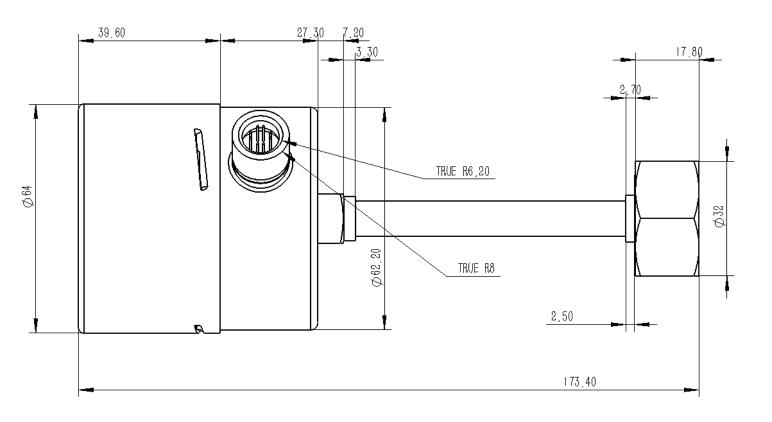

## **Specifications**

| Range                         | 0~2bar(customized)                                                                                                         |
|-------------------------------|----------------------------------------------------------------------------------------------------------------------------|
| Quantity of switch contacts   | ≤3group                                                                                                                    |
| Material of switch contacts   | 80% Ag/20% Ni,gold-plated                                                                                                  |
| Weatherprotection             | IP65                                                                                                                       |
| Accuracy specifications       | $\pm 1\%/\pm 1.6\%$ at an ambient temperature of $+20$ °C; $\pm 2.5\%$ at an ambient temperature of $-40$ °C $\sim +60$ °C |
| Insulation propertie          | Insulation resistance > 100M(500V DC); AC withstand voltage ≥ 2kV,50/60Hz 1min                                             |
| Contact electrical parameters | ≤30VA; ≤1A; ≤220VDC/380VAC                                                                                                 |
| Ambient temperature           | -40°C∼+60°C, Permissible humidity≤95%RH                                                                                    |
| Housing diameter              | 60mm                                                                                                                       |
| Installation orientation      | Axial                                                                                                                      |
| Pressure element's gas-tight  | Leakage rate $\leq 1 \times 10_{-9} \text{Pa} \cdot \text{m3/s}$ (Helium mass spectrometry)                                |
| Process connection            | M20×1.5(customized)                                                                                                        |
| Weight                        | ≈0.3 kg                                                                                                                    |